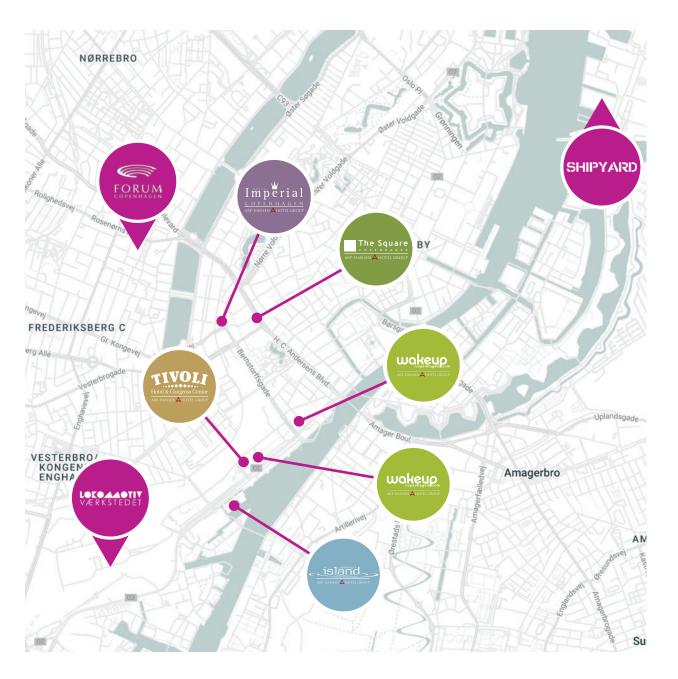

# **Arp-Hansen Hotel Group** offers guests attending events at **Lokomotivværkstedet, Forum and Shipyard a 15% discount** on accommodation. **Book via the booking link below:**

## **Route & tips**

If you need 10 rooms or more, please contact our central group department.
Request a quote at:

book@arp-hansen.dk

Biking is the fastest way to get around Copenhagen. All our hotels and hostels offer bike rentals.

- save time and money.

Public transportation makes it easy to get to and from Forum, Shipyard and Lokomotivværkstedet as well as around the rest of Copenhagen.